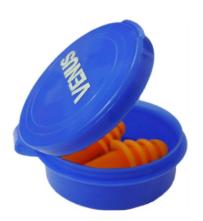

## **Thermoplastic Elastomer Material**

Environment friendly

Flip-top Container (\*optional)

#### **Products Physical Information**

Item Code : 16035

Color : Orange

Max. Weight : 3.3 Grams approx

Plug : Tube + 4 Flanges

NRR : 32 dB

Packaging : 1 pair / polythene bag

\* optional container