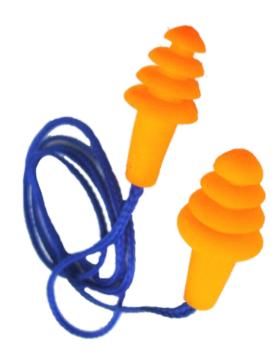

# **Tube + Four flanges Design**

For enhanced protection

# No Rolling - No Waiting-No Soiling

- Enables quick insert & fit
- Easy to Use
- Hygienic

#### **Washable**

- Easy to Clean
- Does not deform

## **Thermoplastic Elastomer Material**

Environment friendly

Flip-top Container (\*optional)

#### **Material of Construction**

Thermoplastic Elastomer (TPE)

#### **Products Physical Information**

Item Code : 16035

Color : Orange

Max. Weight : 3.3 Grams approx

Plug : Tube + 4 Flanges

NRR : 32 dB

Packaging : 1 pair / polythene bag

\* optional container